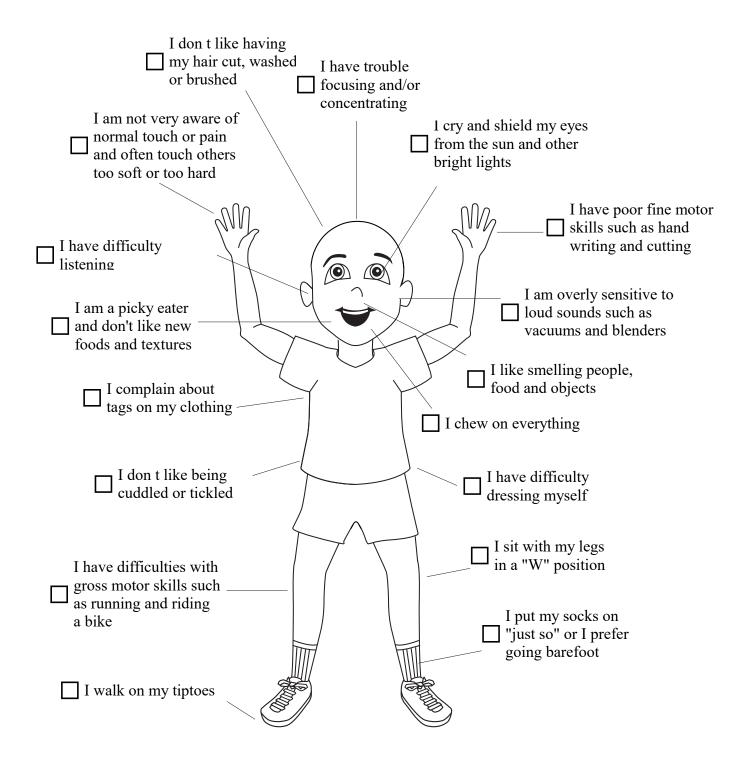

#### Your needs and concerns:

Please identify your major concerns about your child. We realize that these may change, but this will provide us with a place to start. Read over the list below to find out some of the questions and concerns expressed by other parents. The following statements and questions are examples of concerns expressed by other parents.

| Please check any that apply to you:                                           |       |
|-------------------------------------------------------------------------------|-------|
| ☐ Why is my child not talking?                                                |       |
| ☐ Will my child ever talk normally?                                           |       |
| My child isn't very interested in being with me or other people.              |       |
| My child doesn't seem to listen.                                              |       |
| ☐ My child doesn't seem to understand what I say.                             |       |
| ☐ My child understands a lot but doesn't talk very much.                      |       |
| ☐ My child shows little or no interest in toys.                               |       |
| ☐ I'm not sure whether it's okay to speak two languages at home.              |       |
| My child has a very short attention span.                                     |       |
| ☐ My child's behavior is a problem for me.                                    |       |
| ☐ I'm having a hard time coping with my child's (communication) difficulties. |       |
| development, which are affecting you and your family?  1                      |       |
|                                                                               |       |
| 2                                                                             |       |
|                                                                               |       |
| , <del></del>                                                                 |       |
| 3                                                                             |       |
|                                                                               |       |
|                                                                               |       |
| Completed by:                                                                 | Date: |
|                                                                               |       |
| Parents' signatures                                                           | Date: |
|                                                                               | Date: |